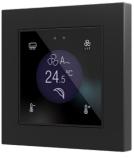

#### Z28

2.8" color touch screen. Its installation in 70x70 frames makes it a compact, discreet solution with a multitude of possibilities. Z28 allows installation in double frames of LS Jung or Zennio ZS70. Beauty and discretion.

#### Z28

In its 2.8" display, Z28 can accommodate an easy and intuitive thermostat interface for the user. Its installation in 70x70 frames makes it a compact solution, perfect for bed headboards.