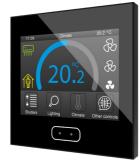

#### Z100

"A 10" color touch screen with an impressive resolution of 1280x800. The highest range of Zennio's Z's can accommodate up to 180 controls to satisfy even the most demanding installations. With a sleek design, it adds a differential value to the room where it is located, providing an additional touch of glamour."

#### Z70

7" capacitive touch screen with a resolution of 1280 x 800 pixels and the ability to accommodate up to 144 controls, distributed over 12 pages. There's nothing you can miss on this screen: inputs, temperature sensor,... but above all, ease of use and an attractive, userfriendly interface that stands out for the clarity of the display.