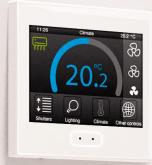

#### Z100

"A 10" color touch screen with an impressive resolution of 1280x800. The highest range of Zennio's Z's can accommodate up to 180 controls to satisfy even the most demanding installations. With a sleek design, it adds a differential value to the room where it is located, providing an additional touch of glamour."

#### Z70

7" capacitive touch screen with a resolution of 1280 x 800 pixels and the ability to accommodate up to 144 controls, distributed over 12 pages. There's nothing you can miss on this screen: inputs, temperature sensor,... but above all, ease of use and an attractive, userfriendly interface that stands out for the clarity of the display.