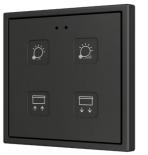

## FLAT FAMILY

The Flat capacitive push-button family stands out for its high-quality glass finish. The flexibility offered by glass printing allows for unique designs not only with custom icons but also including fullcolor backgrounds, logos, or text.

## TECLA FAMILY

Made of polycarbonate, Tecla push buttons are characterized by their attractive matte finish. Its wide selection of backlit icons allows for a level of customization that adapts to individual preferences.

1, 2, 4, and buttons.

Flat 55 Designed for installation in 55x55 frames and mechanisms, with a flush finish in the frame, Flat 55 is available in versions of 1, 2, and 4 buttons.

**Flat 70** Perfect solution for integration into 70x70 frames. You can find Flat 70 in versions of

#### Flat X

With a square format, this device is available in versions of 1, 2, 4, and 6 buttons. Designed for independent installation, its profile of just 9.5 mm makes it discreet and elegant.

**Flat XL** The XL format allows for 4, 6, 8, or even 10 controls. The possibility of vertical or horizontal installation makes it the optimal solution for Italian, American, or Australian installation boxes.