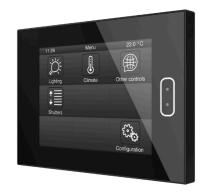

## ROOM CONTROLLERS

Screens designed with the ideal number of functions to manage all necessary aspects in a room: lighting, blinds or climate, allowing complete control from a single place.

Their pronounced straight lines surprise with their perfect integration with any decor, as well as with the rest of Zennio's push buttons.

#### Z28

2.8" color touch screen. Its installation in 70x70 frames makes it a compact, discreet solution with a multitude of possibilities. Z28 allows installation in double frames of LS Jung or Zennio ZS70. Beauty and discretion.

#### Z35

3.5" color touch screen in a square format. Z35 has proven to be the best complement for any room, it's that screen that always sets the bar high. At the head of the bed, at the entrance of the room, as a thermostat in hotel rooms: wherever it is, Z35 is a good choice.

#### Z40

The 4.1" color touch screen blends in any environment, especially in those with Italian, American, or Australian push buttons, thanks to its possibility of installation both horizontally and vertically. A real powerhouse that adapts to any environment.