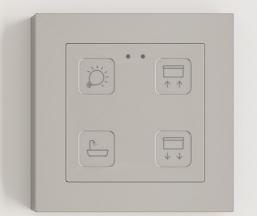

## LOCAL CONTROL PUSH BUTTONS

The push buttons of the Flat and Tecla families have been carefully designed to improve the user experience. They are designed to be installed next to the element they control, whether it's lights, blinds, or sets of them in custom scenes or special environments.

## FLAT FAMILY

The Flat capacitive push-button family stands out for its high-quality glass finish. The flexibility offered by glass printing allows for unique designs not only with custom icons but also including fullcolor backgrounds, logos, or text.

## TECLA FAMILY

Made of polycarbonate, Tecla push buttons are characterized by their attractive matte finish. Its wide selection of backlit icons allows for a level of customization that adapts to individual preferences.