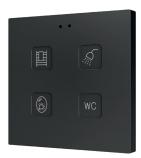

## FLAT FAMILY

The Flat capacitive push-button family stands out for its high-quality glass finish. The flexibility offered by glass printing allows for unique designs not only with custom icons but also including fullcolor backgrounds, logos, or text.

## TECLA FAMILY

Made of polycarbonate, Tecla push buttons are characterized by their attractive matte finish. Its wide selection of backlit icons allows for a level of customization that adapts to individual preferences.

1, 2, 4, and buttons.

Flat 55 Designed for installation in 55x55 frames and mechanisms, with a flush finish in the frame, Flat 55 is available in versions of 1, 2, and 4 buttons.

**Flat 70** Perfect solution for integration into 70x70 frames. You can find Flat 70 in versions of

#### Flat X

With a square format, this device is available in versions of 1, 2, 4, and 6 buttons. Designed for independent installation, its profile of just 9.5 mm makes it discreet and elegant.

**Flat XL** The XL format allows for 4, 6, 8, or even 10 controls. The possibility of vertical or horizontal installation makes it the optimal solution for Italian, American, or Australian installation boxes.