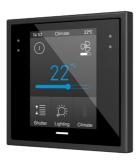

#### Z28

In its 2.8" display, Z28 can accommodate an easy and intuitive thermostat interface for the user. Its installation in 70x70 frames makes it a compact solution, perfect for bed headboards.

#### A bit more about Z28, Z35, and Z40...

- They allow displaying messages related to the climate or any other event on the screen for the user.
- Thanks to their navigable menus, they are much more than simple thermostats: lights, blinds, audio scenes... authentic all-in-one!
- The setpoint sliders change color to notify the user if the climate system is active, in cooling or heating mode...