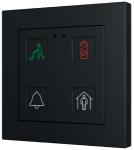

## FLAT FAMILY

The Flat capacitive push-button family stands out for its high-quality glass finish. The flexibility offered by glass printing allows for unique designs not only with custom icons but also including fullcolor backgrounds, logos, or text.

## TECLA FAMILY

Made of polycarbonate, Tecla push buttons are characterized by their attractive matte finish. Its wide selection of backlit icons allows for a level of customization that adapts to individual preferences.

1, 2, 4, and buttons.

Flat 55 Designed for installation in 55x55 frames and mechanisms, with a flush finish in the frame, Flat 55 is available in versions of 1, 2, and 4 buttons.

**Flat 70** Perfect solution for integration into 70x70 frames. You can find Flat 70 in versions of

#### Flat X

With a square format, this device is available in versions of 1, 2, 4, and 6 buttons. Designed for independent installation, its profile of just 9.5 mm makes it discreet and elegant.

**Flat XL** The XL format allows for 4, 6, 8, or even 10 controls. The possibility of vertical or horizontal installation makes it the optimal solution for Italian, American, or Australian installation boxes.