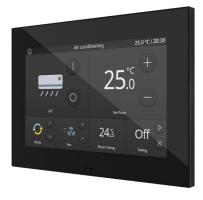

#### Z70

7" capacitive touch screen with a resolution of 1280 x 800 pixels and the ability to accommodate up to 144 controls, distributed over 12 pages. There's nothing you can miss on this screen: inputs, temperature sensor,... but above all, ease of use and an attractive, userfriendly interface that stands out for the clarity of the display.

#### Z100

"A 10" color touch screen with an impressive resolution of 1280x800. The highest range of Zennio's Z's can accommodate up to 180 controls to satisfy even the most demanding installations. With a sleek design, it adds a differential value to the room where it is located, providing an additional touch of glamour."