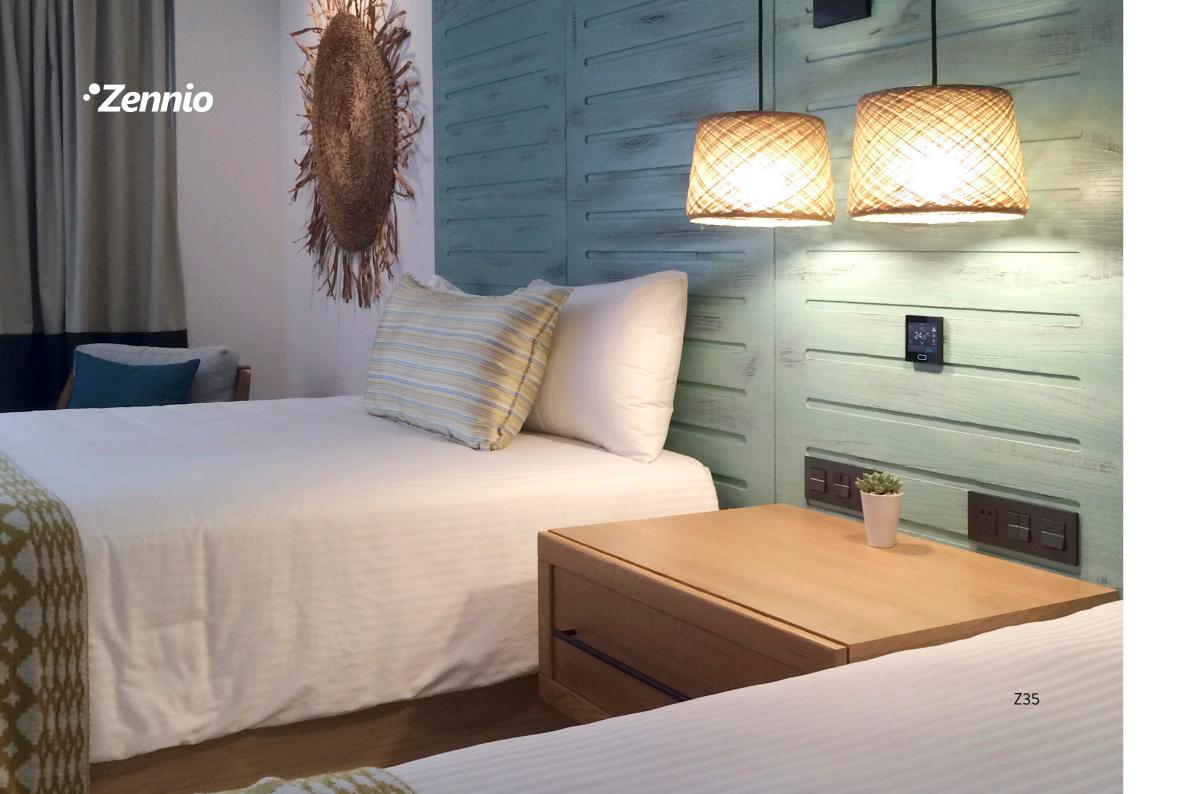

#### Z35

3.5" color touch screen in a square format. Z35 has proven to be the best complement for any room, it's that screen that always sets the bar high. At the head of the bed, at the entrance of the room, as a thermostat in hotel rooms: wherever it is, Z35 is a good choice.

#### Z35

3.5" color touch screen. Z35 incorporates an internal probe that monitors both temperature and humidity, ensuring total control of the environment where it is installed.