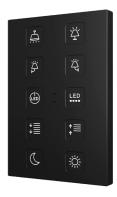

#### Tecla 55

With options of 1, 2, 4, or 6 buttons, Tecla 55 integrates perfectly with 55x55 frames and mechanisms. Its polycarbonate finish, when installed next to frames of the same material, makes it discreet and elegant.

#### Tecla 70

Tecla 70 blends in with 70x70 frames and mechanisms. The polycarbonate finish together with the frame makes it an exquisitely integrated solution. Available in versions of 1, 2, 4, and 6 buttons.

#### Tecla X

With a square format and a slim profile of just 9.5 mm, Tecla is available in versions of 1, 2, 4, 6, and even 8 buttons. Designed for independent installation.

#### Tecla XL

Its rectangular design allows for 4, 6, 8, or even 10 controls. The possibility of vertical or horizontal installation makes it the optimal solution for Italian, American, or Australian installation boxes.