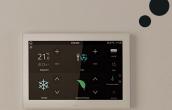

#### Z70

7" capacitive touch screen with a resolution of 1280 x 800 pixels and the ability to accommodate up to 144 controls, distributed over 12 pages. There's nothing you can miss on this screen: inputs, temperature sensor,... but above all, ease of use and an attractive, userfriendly interface that stands out for the clarity of the display.

#### Z100

"A 10" color touch screen with an impressive resolution of 1280x800. The highest range of Zennio's Z's can accommodate up to 180 controls to satisfy even the most demanding installations. With a sleek design, it adds a differential value to the room where it is located, providing an additional touch of glamour."