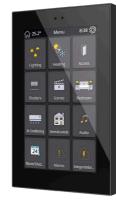

## LOCAL CONTROL PUSH BUTTONS

The push buttons of the Flat and Tecla families have been carefully designed to improve the user experience. They are designed to be installed next to the element they control, whether it's lights, blinds, or sets of them in custom scenes or special environments.

## TECLA FAMILY

Made of polycarbonate, Tecla push buttons are characterized by their attractive matte finish. Its wide selection of backlit icons allows for a level of customization that adapts to individual preferences.