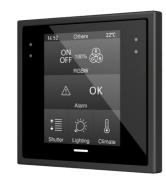

## ROOM CONTROLLERS

Screens designed with the ideal number of functions to manage all necessary aspects in a room: lighting, blinds or climate, allowing complete control from a single place.

Their pronounced straight lines surprise with their perfect integration with any decor, as well as with the rest of Zennio's push buttons.

#### A bit more about Z28, Z35, and Z40...

- They allow displaying messages related to the climate or any other event on the screen for the user.
- Thanks to their navigable menus, they are much more than simple thermostats: lights, blinds, audio scenes... authentic all-in-one!
- The setpoint sliders change color to notify the user if the climate system is active, in cooling or heating mode...