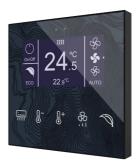

#### Z35

3.5" color touch screen in a square format. Z35 has proven to be the best complement for any room, it's that screen that always sets the bar high. At the head of the bed, at the entrance of the room, as a thermostat in hotel rooms: wherever it is, Z35 is a good choice.

#### Z35

3.5" color touch screen. Z35 incorporates an internal probe that monitors both temperature and humidity, ensuring total control of the environment where it is installed.