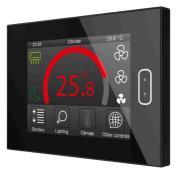

#### Z50

5" capacitive touch screen with a resolution of 480x854 pixels. Straight, elegant, and minimalist design, yet a powerhouse: in just 5 inches, complete control of the KNX installation is achieved.

#### Z70

7" capacitive touch screen with a resolution of 1280 x 800 pixels and the ability to accommodate up to 144 controls, distributed over 12 pages. There's nothing you can miss on this screen: inputs, temperature sensor,... but above all, ease of use and an attractive, userfriendly interface that stands out for the clarity of the display.

#### Z100

"A 10" color touch screen with an impressive resolution of 1280x800. The highest range of Zennio's Z's can accommodate up to 180 controls to satisfy even the most demanding installations. With a sleek design, it adds a differential value to the room where it is located, providing an additional touch of glamour."