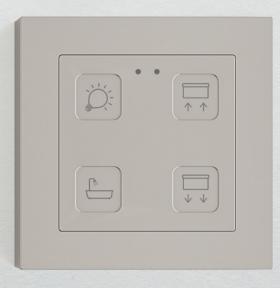

## LOCAL CONTROL PUSH BUTTONS

The push buttons of the Flat and Tecla families have been carefully designed to improve the user experience. They are designed to be installed next to the element they control, whether it's lights, blinds, or sets of them in custom scenes or special environments.

## FLAT FAMILY

The Flat capacitive push-button family stands out for its high-quality glass finish. The flexibility offered by glass printing allows for unique designs not only with custom icons but also including fullcolor backgrounds, logos, or text.

## TECLA FAMILY

Made of polycarbonate, Tecla push buttons are characterized by their attractive matte finish. Its wide selection of backlit icons allows for a level of customization that adapts to individual preferences.