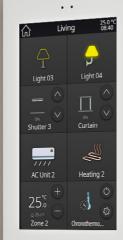

## ROOM CONTROLLERS

Screens designed with the ideal number of functions to manage all necessary aspects in a room: lighting, blinds or climate, allowing complete control from a single place.

Their pronounced straight lines surprise with their perfect integration with any decor, as well as with the rest of Zennio's push buttons.

#### Z28

2.8" color touch screen. Its installation in 70x70 frames makes it a compact, discreet solution with a multitude of possibilities. Z28 allows installation in double frames of LS Jung or Zennio ZS70. Beauty and discretion.

#### Z35

3.5" color touch screen in a square format. Z35 has proven to be the best complement for any room, it's that screen that always sets the bar high. At the head of the bed, at the entrance of the room, as a thermostat in hotel rooms: wherever it is, Z35 is a good choice.

#### Z40

The 4.1" color touch screen blends in any environment, especially in those with Italian, American, or Australian push buttons, thanks to its possibility of installation both horizontally and vertically. A real powerhouse that adapts to any environment.