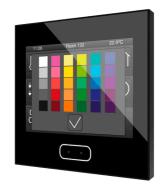

#### Z28

2.8" color touch screen. Its installation in 70x70 frames makes it a compact, discreet solution with a multitude of possibilities. Z28 allows installation in double frames of LS Jung or Zennio ZS70. Beauty and discretion.

#### Z35

3.5" color touch screen in a square format. Z35 has proven to be the best complement for any room, it's that screen that always sets the bar high. At the head of the bed, at the entrance of the room, as a thermostat in hotel rooms: wherever it is, Z35 is a good choice.

#### Z40

The 4.1" color touch screen blends in any environment, especially in those with Italian, American, or Australian push buttons, thanks to its possibility of installation both horizontally and vertically. A real powerhouse that adapts to any environment.