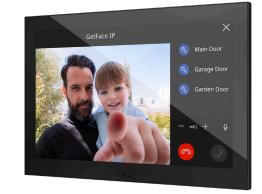

## CENTRAL CONTROL

Touch screens with numerous functions ideal for centralised management of the entire home. Additionally, they offer remote control through the Zennio Remote App and integrate with the leading video intercoms on the market. All this with licensable functionalities: unlock the powers you need!

Thanks to licensable functionality, just like its counterparts, you can enjoy remote control, voice control, or integration with video intercoms.